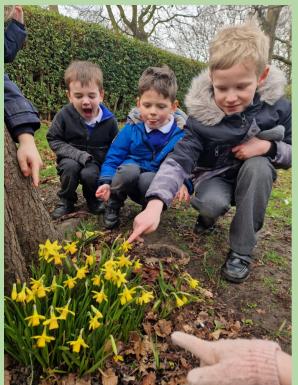

#### **Class BK have a Spring in their step**

What an exciting week we have had! Class BK had a chilly, but enjoyable, walk in Vale Park this week. The children spotted signs of Spring. They spotted daffodils, crocuses, buds and squirrel's drays to name a few.