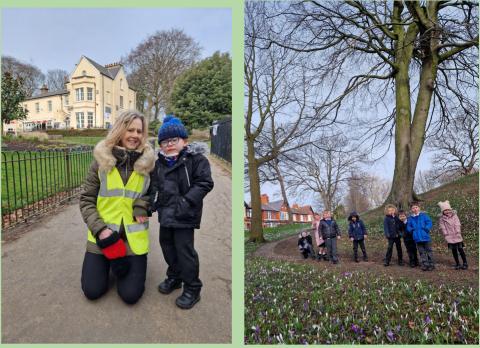

#### **Class BK have a Spring in their step**

What an exciting week we have had! Class BK had a chilly, but enjoyable, walk in Vale Park this week. The children spotted signs of Spring. They spotted daffodils, crocuses, buds and squirrel's drays to name a few.