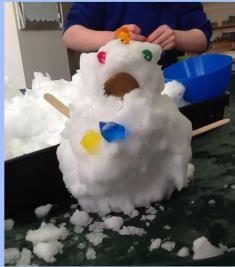

#### What a Winterful day for Class BK

Today we built a snowman and had lots of fun playing in the snow. We even brought the snow into the classroom! Class BK warmed up with a hot chocolate and listened to the story of One Snowy Night by Nick Butterworth. Foundation 1 class have been exploring COLOUR this week. We have looked at rainbows, mixing paint colours as well as making our own colour monsters!