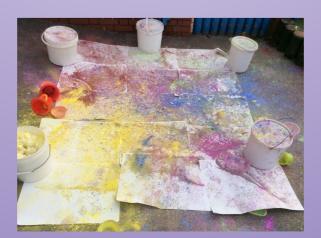

## Holi - The Festival of Colours!

We also explored the Hindu festival Holi and threw paint in the

air, which was A LOt of fun!!!

Holi symbolizes the celebration of spring, friendship, family, and the victory of good over evil.