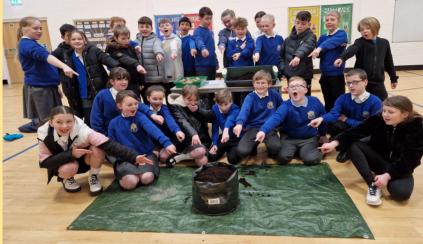

#### A day in the life of 6RS

Weekly News

This week, 6RS have worked hard to improve their english and maths skills as well as exploring the Arctic within their topic of The Frozen Kingdom.

A particular highlight was planting potatoes with Mr Fox for the garden - we can't wait to watch them grow!