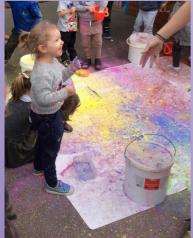

## Holi - The Festival of Colours!

We also explored the Hindu festival Holi and threw paint in the

air, which was A LOt of fun!!!

Holi symbolizes the celebration of spring, friendship, family, and the victory of good over evil.