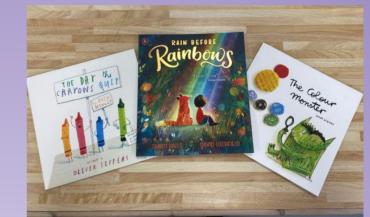

#### What a Winterful day for Class BK

Today we built a snowman and had lots of fun playing in the snow. We even brought the snow into the classroom! Class BK warmed up with a hot chocolate and listened to the story of One Snowy Night by Nick Butterworth. Foundation 1 class have been exploring COLOUR this week. We have looked at rainbows, mixing paint colours as well as making our own colour monsters!