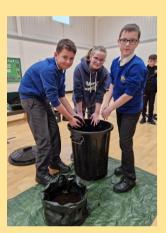

#### A day in the life of 6RS

Weekly News

This week, 6RS have worked hard to improve their english and maths skills as well as exploring the Arctic within their topic of The Frozen Kingdom.

A particular highlight was planting potatoes with Mr Fox for the garden - we can't wait to watch them grow!