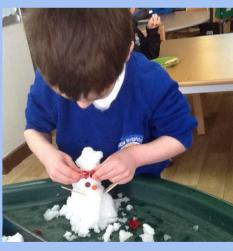

#### What a Winterful day for Class BK

Today we built a snowman and had lots of fun playing in the snow. We even brought the snow into the classroom! Class BK warmed up with a hot chocolate and listened to the story of One Snowy Night by Nick Butterworth. Foundation 1 class have been exploring COLOUR this week. We have looked at rainbows, mixing paint colours as well as making our own colour monsters!