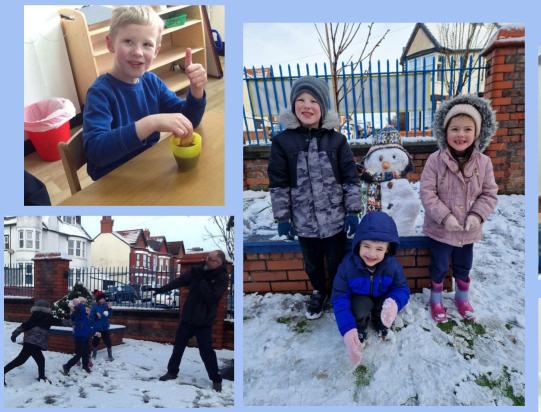

#### What a Winterful day for Class BK

Today we built a snowman and had lots of fun playing in the snow. We even brought the snow into the classroom! Class BK warmed up with a hot chocolate and listened to the story of One Snowy Night by Nick Butterworth. Foundation 1 class have been exploring COLOUR this week. We have looked at rainbows, mixing paint colours as well as making our own colour monsters!