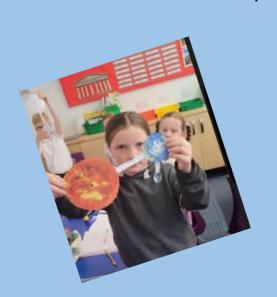

# Class 5JH

Year 5 have been learning about Groundbreaking Greeks in our history topic. This week we travelling along our timelines and looking at the downfall of the Minoan and Mycenaean civilisations and how the dark ages began. We made notes from a podcast to create an image of what the dark ages may have looked like for the Greeks

We have also been investigating the heliocentric model of the universe. The class created mini solar systems to help them answer true or false questions.