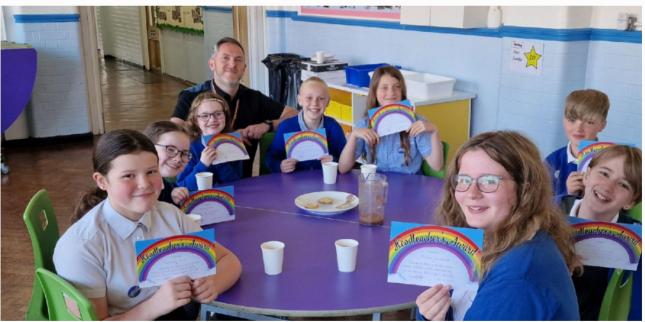

# Hot Chocolate with the Head

These children were invited to Mr Armer's hot chocolate afternoon. They were nominated by teachers and parents in recognition of them going above and beyond or excelling in an area, not just academically.

Well done to: CJ. Scarlet, Ella, Joel, Lindsey, Darcey, Bella, Molly, Jude, Skye, Olivia, Skye and Holly.

If your child has done something that you feel is worthy of a hot chocolate then send in details to d.armer@newbrighton.wirral.sch.uk