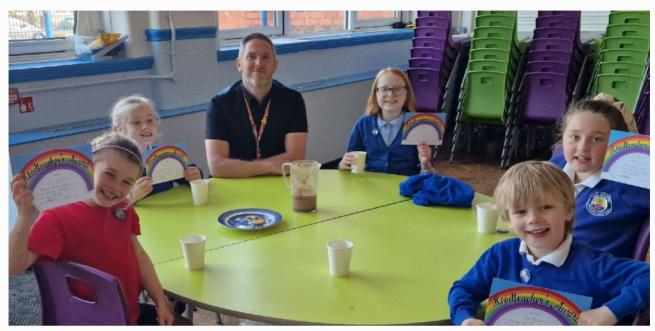

# Hot Chocolate with the Head

These children were invited to Mr Armer's hot chocolate afternoon. They were nominated by teachers and parents in recognition of them going above and beyond or excelling in an area, not just academically.

Well done to: CJ. Scarlet, Ella, Joel, Lindsey, Darcey, Bella, Molly, Jude, Skye, Olivia, Skye and Holly.

If your child has done something that you feel is worthy of a hot chocolate then send in details to d.armer@newbrighton.wirral.sch.uk