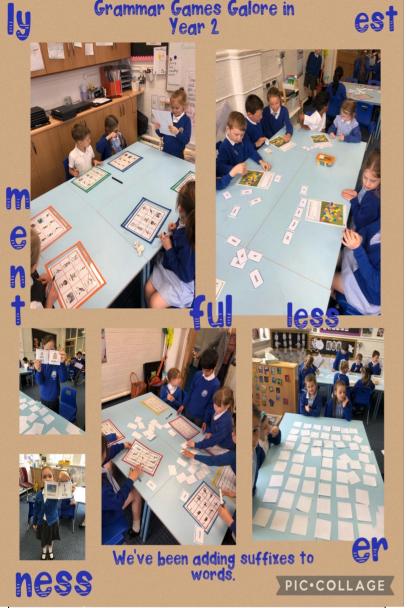

# Class 5JH

Year 5 have been learning about Groundbreaking Greeks in our history topic. This week we travelling along our timelines and looking at the downfall of the Minoan and Mycenaean civilisations and how the dark ages began. We made notes from a podcast to create an image of what the dark ages may have looked like for the Greeks

We have also been investigating the heliocentric model of the universe. The class created mini solar systems to help them answer true or false questions.