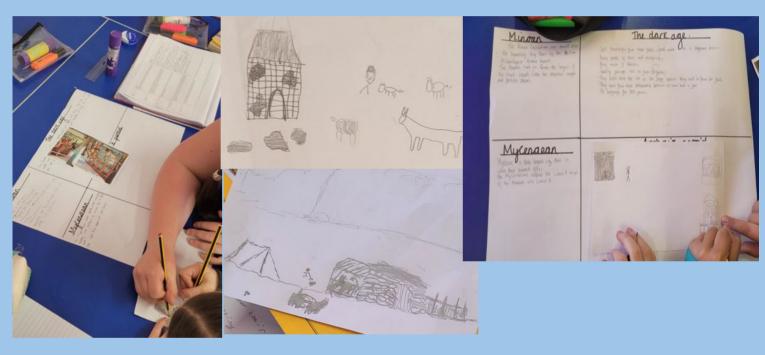

# Class 5JH

Year 5 have been learning about Groundbreaking Greeks in our history topic. This week we travelling along our timelines and looking at the downfall of the Minoan and Mycenaean civilisations and how the dark ages began. We made notes from a podcast to create an image of what the dark ages may have looked like for the Greeks