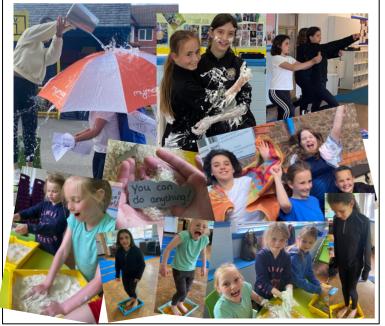

### **Super Sensory**

This week, year 5 and 6 have had a great time at the sensory workshop! We got our hands and feet messy with slime, shaving foam and spaghetti and spoke about emotions. We washed our worries away and finished with some enchanted forest yoga! It was magical!