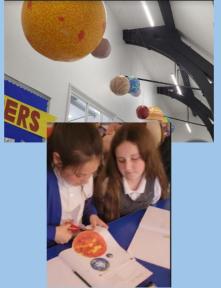

# Class 5JH

Year 5 have been learning about Groundbreaking Greeks in our history topic. This week we travelling along our timelines and looking at the downfall of the Minoan and Mycenaean civilisations and how the dark ages began. We made notes from a podcast to create an image of what the dark ages may have looked like for the Greeks

We have also been investigating the heliocentric model of the universe. The class created mini solar systems to help them answer true or false questions.