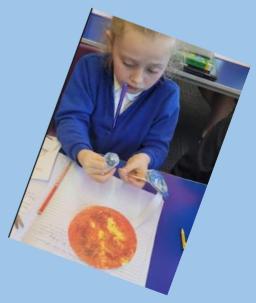

# Class 5JH

Year 5 have been learning about Groundbreaking Greeks in our history topic. This week we travelling along our timelines and looking at the downfall of the Minoan and Mycenaean civilisations and how the dark ages began. We made notes from a podcast to create an image of what the dark ages may have looked like for the Greeks

We have also been investigating the heliocentric model of the universe. The class created mini solar systems to help them answer true or false questions.