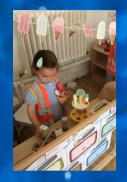

#### Reminder

To celebrate the start of School Diversity Week 2023 we will be inviting all children to wear 'multi coloured' clothes on **Tuesday 27th June.** 

Inside our classroom
we have our very own
ice cream shop which
the children have
thoroughly enjoyed!
This has also linked to
'Money Week' as we
have used coins, notes
and a till to buy and sell
the ice creams and
lollies.