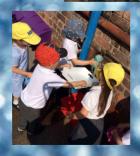

We have used paint brushes
to paint over chalk letters and
numbers on the ground and
floor. We have also used
them to decorate shells in
glittery water.

We have used nets to try to catch fish and different sea creatures.