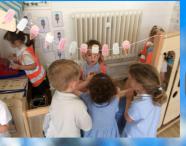

#### Reminder

To celebrate the start of School Diversity Week 2023 we will be inviting all children to wear 'multi coloured' clothes on **Tuesday 27th June.** 

Inside our classroom
we have our very own
ice cream shop which
the children have
thoroughly enjoyed!
This has also linked to
'Money Week' as we
have used coins, notes
and a till to buy and sell
the ice creams and
lollies.