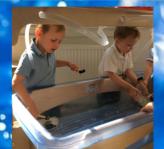

## Splashing Into Summer!

This week F1 have thoroughly enjoyed exploring and experimenting with water in our outdoor area for our current topic 'Splash!'.

It has definitely cooled us down during the hot weather!!

We carefully carried buckets of water using our gross motor skills to make sure that we didn't spill any!

We have tried out different containers to pour and fill with the water, including buckets, test tubes, watering cans and funnels.