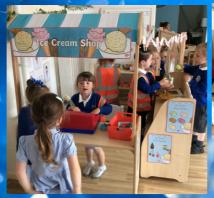

#### Reminder

To celebrate the start of School Diversity Week 2023 we will be inviting all children to wear 'multi coloured' clothes on **Tuesday 27th June.** 

Inside our classroom
we have our very own
ice cream shop which
the children have
thoroughly enjoyed!
This has also linked to
'Money Week' as we
have used coins, notes
and a till to buy and sell
the ice creams and
lollies.