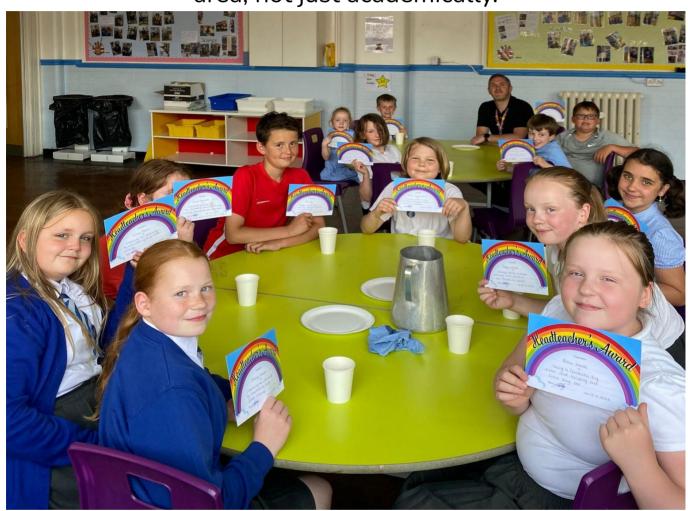

### Hot Chocolate with the Head

These children were invited to Mr Armer's hot chocolate afternoon. They were nominated by teachers and parents in recognition of them going above and beyond or excelling in an area, not just academically.

Well done to: John, Grace, Maisey, Rosie, Poppy, Kohli, Sophia If your child has done something that you feel is worthy of a hot chocolate then send in details to

d.armer@newbrighton.wirral.sch.uk

Thanks for all of the parent nominations last week, we take them all into consideration-looking forward to next week