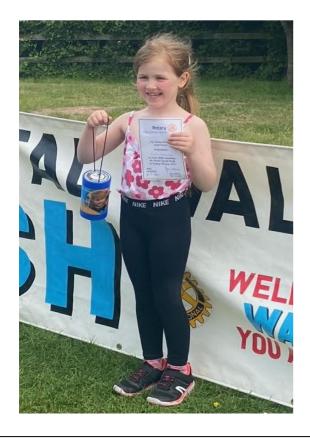

#### Wirral Coastal Walk.

We would like to say a huge congratulations to Florence who completed the Wirral coastal walk (in intense heat!) last weekend. She persevered and raised an incredible £425 for Just4children. Well done Florence!