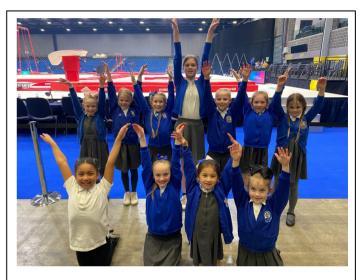

Our budding gymnasts took a trip to the British Gymnastics Championships at the Exhibition Centre in Liverpool on Thursday. The children had the chance to meet some of the contestants and loved watching the floor, beam, bar and vault routines.