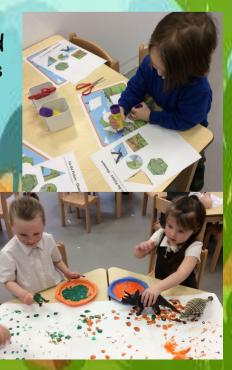

We have enjoyed reading new stories about dinosaurs!

We have constructed our own dinosaur parks and drawn maps for our dinosaur islands.

We have fixed shape puzzles and used dinosaur feet to make footprints in paint.

What a 'roar-some' week!!