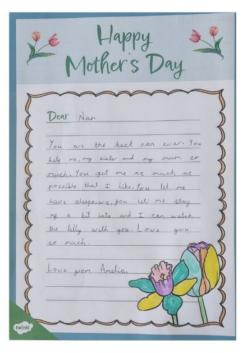

# To the world you are a mother but to me you are the world

In honour of Mother's Day last Sunday some of our pupils have been telling us about the significant people in their lives - mums, dads, nans, cats, dogs, friends