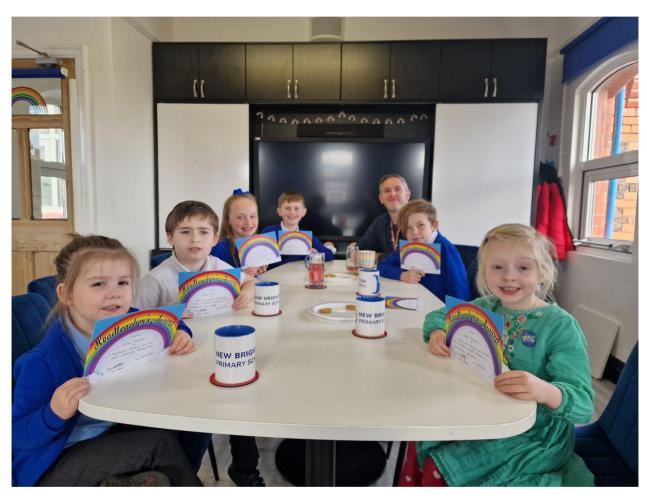

## Hot Chocolate with the Head

These children were invited to Mr Armer's hot chocolate afternoon. They were nominated by teachers and parents in recognition of them going above and beyond or excelling in an area, not just academically.

Well done to: Ellis, Ingrid, Archie, Dallas, Indie-Mae, Alfie and Harry

If your child has done something that you feel is worthy of a hot chocolate then send in details to

d.armer@newbrighton.wirral.sch.uk