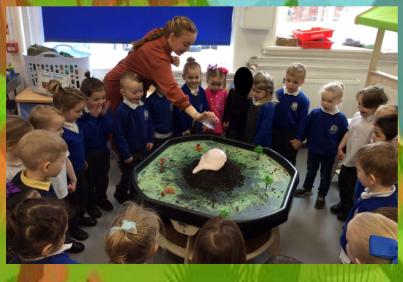

# Dinosaurs in New Brighton!

We have had such an exciting week in F1!! Dinosaurs visited our playground and we have our own Dinosaur Park in class where we look after their eggs and examine fossils.

We have learned about volcanoes and conducted our own volcano experiment!