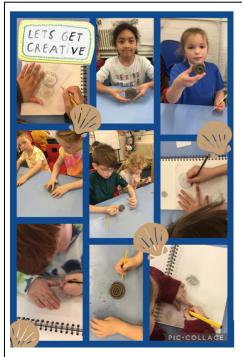

Fossil Art
3CM have been busy learning a variety of art skills. We practised shading and cross hatching before using clay to make our own ammonite.

NBPS Sports Day Dates for this year are as follows:

Year 1: Tuesday 13th June AM