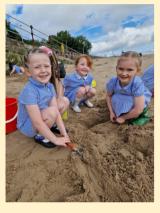

# On the Beach...

The Buttercups, Sweetpeas and Poppies had a wonderful time last week, rounding off their 'On the Beach' topic by digging, making sandcastles, searching for natural treasures and drawing on the sand.