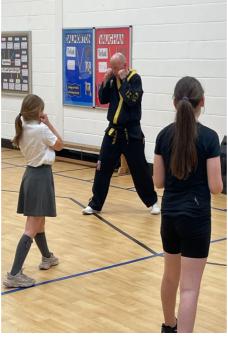

Visit www.familytoolbox.co.uk for all your family needs.

Year 5 had a special visit from Family Martial Arts Wirral this week. The children enjoyed learning the different martial arts techniques to keep them safe in Y6. Thank you to Stephen and Louise for the sessions.

A huge well done to our 2 NBPS Family Martial Arts members Ava and Noah for showcasing your skills and helping in the sessions.

Find out more information via this link:www.trymartialarts.co.uk