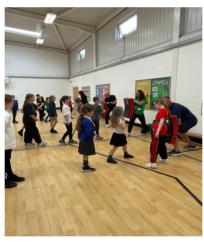

Visit www.familytoolbox.co.uk for all your family needs.

Year 5 had a special visit from Family Martial Arts Wirral this week. The children enjoyed learning the different martial arts techniques to keep them safe in Y6. Thank you to Stephen and Louise for the sessions.

A huge well done to our 2 NBPS Family Martial Arts members Ava and Noah for showcasing your skills and helping in the sessions.

Find out more information via this link:www.trymartialarts.co.uk