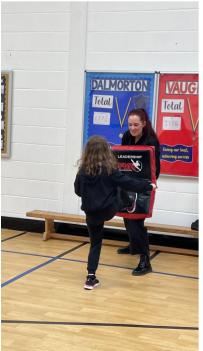

Visit www.familytoolbox.co.uk for all your family needs.

Year 5 had a special visit from Family Martial Arts Wirral this week. The children enjoyed learning the different martial arts techniques to keep them safe in Y6. Thank you to Stephen and Louise for the sessions.

A huge well done to our 2 NBPS Family Martial Arts members Ava and Noah for showcasing your skills and helping in the sessions.

Find out more information via this link:www.trymartialarts.co.uk