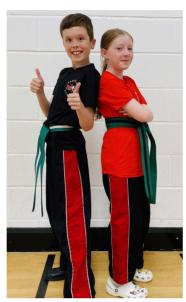

Visit www.familytoolbox.co.uk for all your family needs.

Year 5 had a special visit from Family Martial Arts Wirral this week. The children enjoyed learning the different martial arts techniques to keep them safe in Y6. Thank you to Stephen and Louise for the sessions.

A huge well done to our 2 NBPS Family Martial Arts members Ava and Noah for showcasing your skills and helping in the sessions.

Find out more information via this link:www.trymartialarts.co.uk