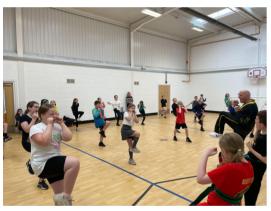

Visit www.familytoolbox.co.uk for all your family needs.

Year 5 had a special visit from Family Martial Arts Wirral this week. The children enjoyed learning the different martial arts techniques to keep them safe in Y6. Thank you to Stephen and Louise for the sessions.

A huge well done to our 2 NBPS Family Martial Arts members Ava and Noah for showcasing your skills and helping in the sessions.

Find out more information via this link:www.trymartialarts.co.uk