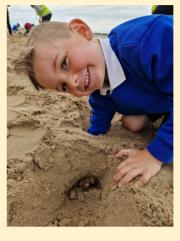

# On the Beach...

The Buttercups, Sweetpeas and Poppies had a wonderful time last week, rounding off their 'On the Beach' topic by digging, making sandcastles, searching for natural treasures and drawing on the sand.