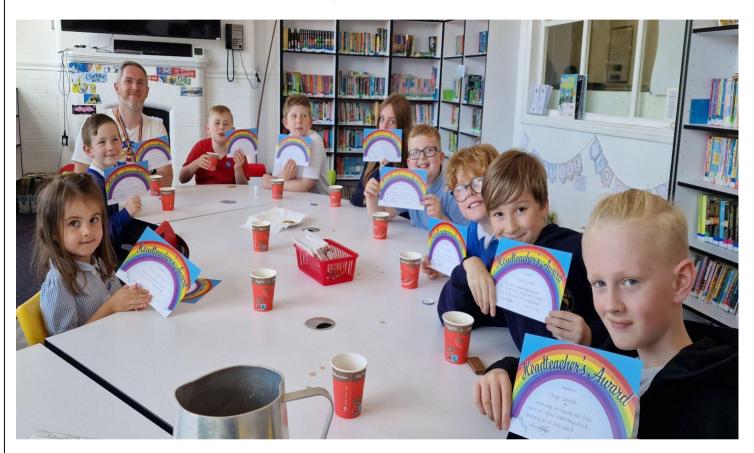

## Hot Chocolate with the Head

These children were invited to Mr Armer's hot chocolate afternoon. They were nominated by teachers and parents in recognition of them going above and beyond or excelling in an area, not just academically.

Well done to: April, Penelope, Donny, Ellie, Thomas, Max, Amelia, Hendrix, Jayden and Hugo

If your child has done something that you feel is worthy of a hot chocolate then send in details to

d.armer@newbrighton.wirral.sch.uk