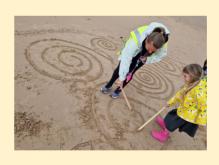

# On the Beach...

The Buttercups, Sweetpeas and Poppies had a wonderful time last week, rounding off their 'On the Beach' topic by digging, making sandcastles, searching for natural treasures and drawing on the sand.