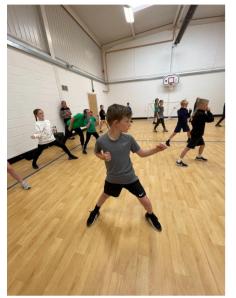

Visit www.familytoolbox.co.uk for all your family needs.

Year 5 had a special visit from Family Martial Arts Wirral this week. The children enjoyed learning the different martial arts techniques to keep them safe in Y6. Thank you to Stephen and Louise for the sessions.

A huge well done to our 2 NBPS Family Martial Arts members Ava and Noah for showcasing your skills and helping in the sessions.

Find out more information via this link:www.trymartialarts.co.uk