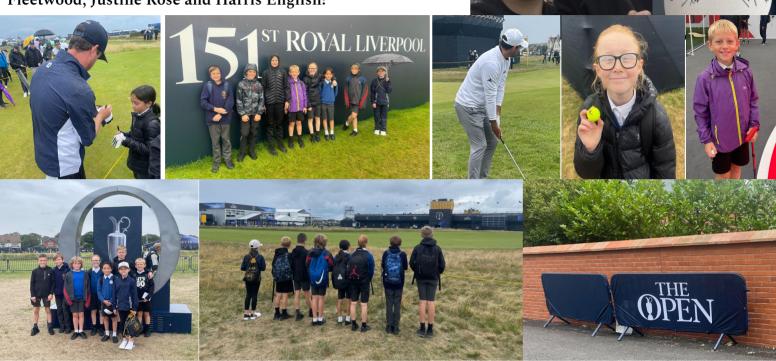

## Sports Sensations

On Tuesday 8 of our Y5 and Y6 children took a trip to The Royal Liverpool Golf Club in Hoylake to take in the wonders of The Open.

The day was filled with lots of steps, golf games and we even met a few famous golfers along the course- Tommy Fleetwood, Justine Rose and Harris English!